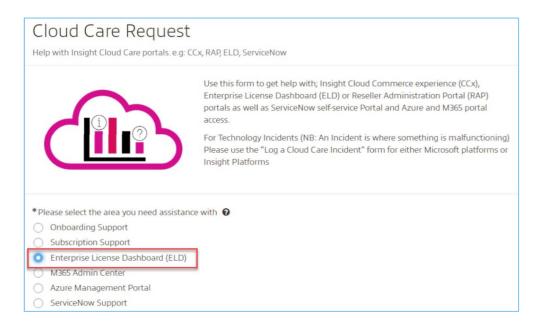

# 10. Open a Support Ticket for ELD

To log a support request for ELD, please log in to our Service Now portal and select the Cloud Care Request form, Enterprise License Dashboard (ELD) option.

uk.insight.com