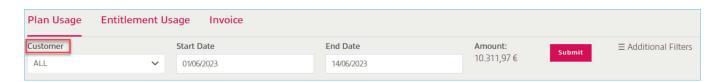

## 6. Plan Usage

- Month to date consumption is a 2-4% estimate.
- To select a specific end customer or time range simply use the date fields and click 'Submit'.
- To download the full details, scroll past the charts and click the 'Export to Excel' button