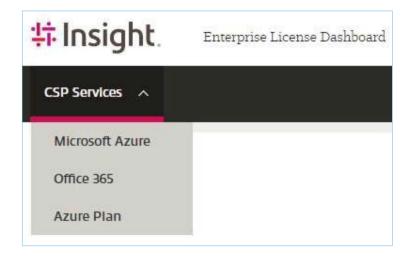

# 4. ELD Welcome Page

Use the 'CSP Services' dropdown menu at the top left of your screen to select one of the following options to access your end customers consumption:

- Microsoft Azure contains the consumption of LEGACY Azure subscriptions
- Office 365 shows open subscriptions on one or more available tenants
- Azure Plan contains the consumption of current Azure subscription(s)