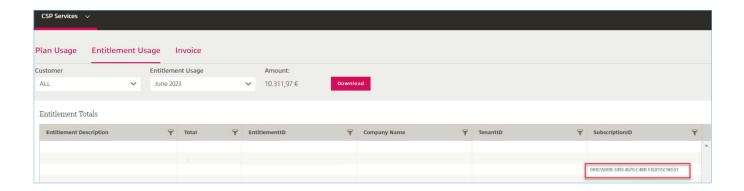

#### 7. Entitlement Usage

Entitlement Usage offers a subscription-by-subscription breakdown, each line representing an individual sub.

You can download a .csv extract via the Download button above the live view

The Subscription ID matches that of your Azure Plan subscription, Entitlement is the ID of each individual Azure subscription inside the Azure Plan.

The value Subscription ID that you find in the Entitlement Usage section, correspond to the Vendor ID of the Azure Plan subscription you purchased for your end customer via RAP (Reseller Administration Portal).