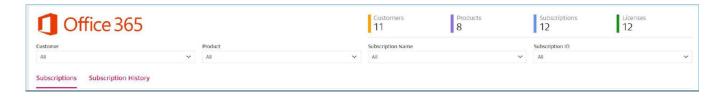

## 9. Office 365: Current Subscriptions and History

The 'Subscriptions' lets you see and export to .csv format a snapshot of your end customers' existing subscriptions.

The 'Subscription History' shows change with filters allowing you to see back to the creation of the tenant. Graphs help visualising the information.