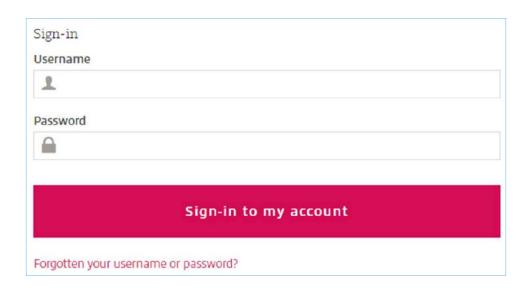

#### 3. How to Log in

Login: https://eldemea.insight.com/ELD/

Password reset will be required upon first login, simply use the dedicated link.