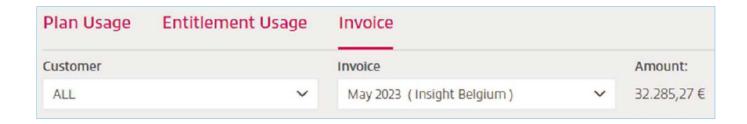

#### 8. Invoice

Select a month via the dropdown menu

Be advised, figures shown are still estimates, for actual billed amount please refer to the invoices available on your Cloud Commerce Experience portal.