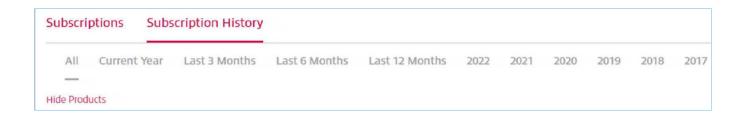

## 9. Office 365: Current Subscriptions and History

The 'Subscriptions' lets you see and export to .csv format a snapshot of your end customers' existing subscriptions.

The 'Subscription History' shows change with filters allowing you to see back to the creation of the tenant. Graphs help visualising the information.