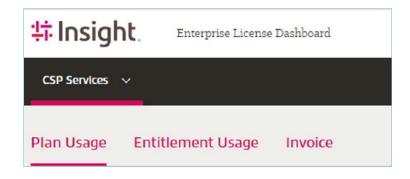

## 5. Azure Plan: Consumption, Subscriptions, Invoices

Select from the menu in the header:

- **'Plan usage'** gives a detailed breakdown of Azure consumption down to the individual resource. Please notice this is estimated and could vary very slightly from final invoice.
- **'Entitlement usage'** offers a breakdown per subscription. Please notice this is estimated and could vary very slightly from final invoice.
- 'Invoice' allows to visualise past documents and offers more information.