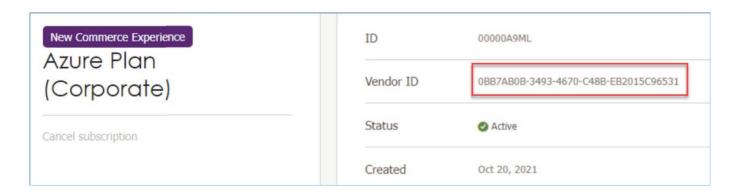

The Subscription ID matches that of your Azure Plan subscription, Entitlement is the ID of each individual Azure subscription inside the Azure Plan.

The value Subscription ID that you find in the Entitlement Usage section, correspond to the Vendor ID of the Azure Plan subscription you purchased for your end customer via RAP (Reseller Administration Portal).